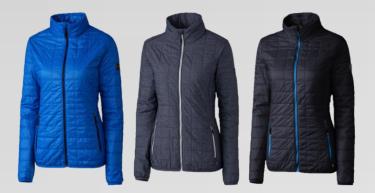

## Ladies Rainier Jacket \$200

All prices include your choice of one of our six resort course logos. Your corporate or event logo can be added for an additional \$15 per embroidery with a supplied DST file of your logo.