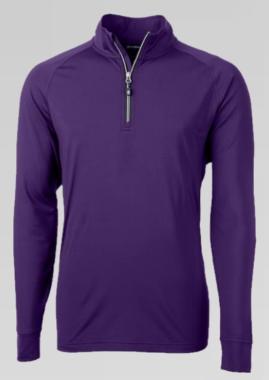

## Adapt Eco Quarter-Zip \$70

All prices include your choice of one of our six resort course logos. Your corporate or event logo can be added for an additional \$15 per embroidery with a supplied DST file of your logo.