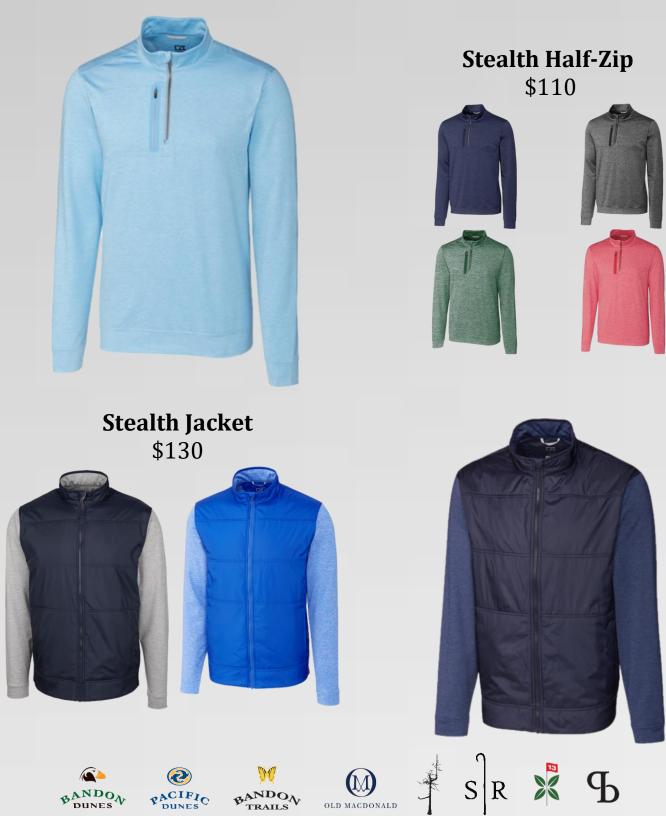

All prices include your choice of one of our six resort course logos. Your corporate or event logo can be added for an additional \$15 per embroidery with a supplied DST file of your logo.

All prices include your choice of one of our six resort course logos. Your corporate or event logo can be added for an additional \$15 per embroidery with a supplied DST file of your logo.

All prices include your choice of one of our six resort course logos. Your corporate or event logo can be added for an additional \$15 per embroidery with a supplied DST file of your logo.