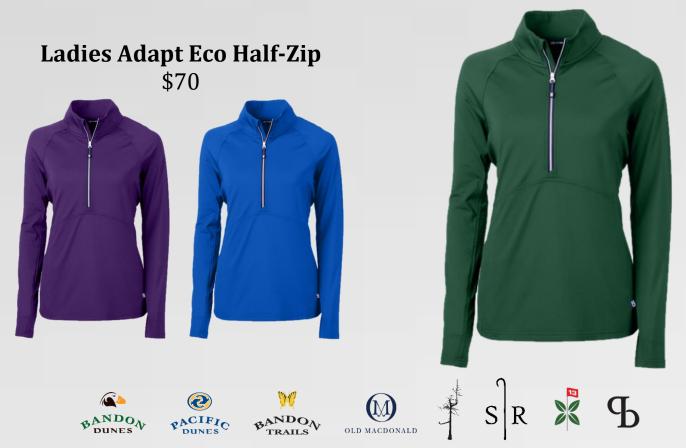

## Adapt Eco Quarter-Zip \$70

All prices include your choice of one of our six resort course logos. Your corporate or event logo can be added for an additional \$15 per embroidery with a supplied DST file of your logo.