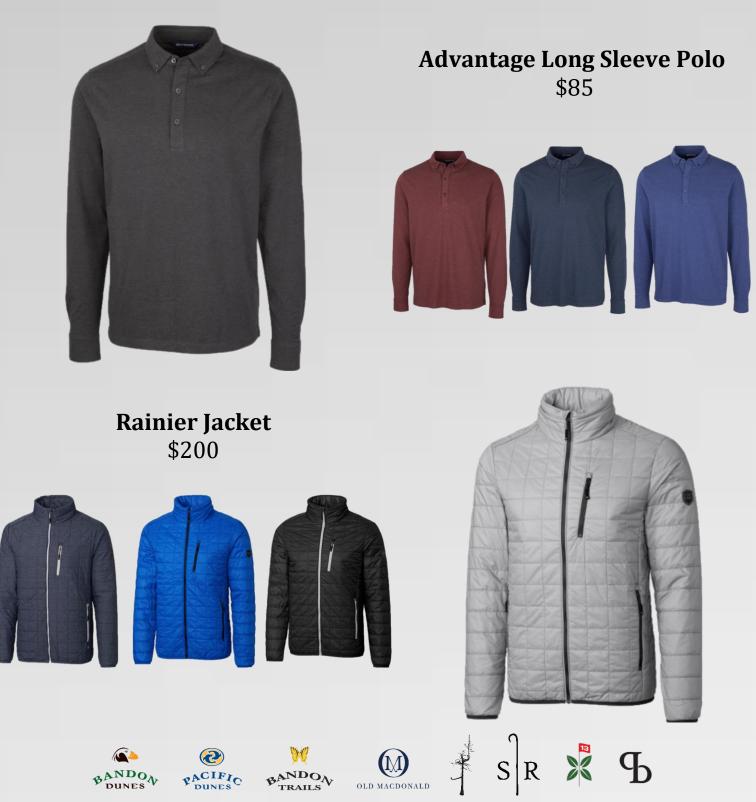

All prices include your choice of one of our six resort course logos. Your corporate or event logo can be added for an additional \$15 per embroidery with a supplied DST file of your logo.